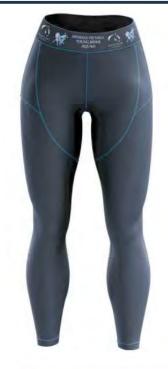

Soft Shell Vest

Navy with Silver Trim

Tailored Riding Fit.

\$85.00

**Riding Sport Tight** 

Navy inc logo sublumation around band, Compression support & Silicon Seat and leg.

\$65.00

Cap White Navy \$17.00

# DRESSAGE VICTORIA YOUNG RIDER SQUAD

| POLO SHORT SLEEVE (sublimation YR Logo) Childres 8-14 Ladies XS-L Mens S-2XL         | \$46.50             |
|--------------------------------------------------------------------------------------|---------------------|
| WARM UP /EXCERCISE JACKET (sublimation YR Logo) Childres 8-14 Ladies XS-XL Mens S-2) | XL \$55.00          |
| WATERPROOF PUFF JACKET (sublimation YR logo) Childres 8-14 Ladies XS-L Mens S-2XL    | \$99.95             |
| RATCATCHER SHIRT SHORT/S (sublimation YR Logo) Childres 8-14 Ladies XS-L Mens S-2XL  | \$48.00             |
| DRESS SHIRT PINSTIPE WHITE BLUE (w logo) Ladies 6 - 24                               | \$48.50             |
| DRESS SHIRT GINGHAM CHECK WHITE/BLUE (w logo) Ladies 6 - 24                          | \$45.00             |
| RIDING COMPRESSION TIGHTS WITH SILICONE (sublimation YR Logo) XS, M, L XL            | \$65.00             |
| SOFT SHELL WATER PROOF VEST (sublimation YR Logo) Childrens 8-14 Ladies XS - XL      | \$85.00             |
| CAP (military style or traditional) Navy/White                                       | \$17.00             |
| VISOR (navy w logo)                                                                  | \$15.50             |
| GEAR/CLOTHING BAG                                                                    | \$40.50             |
| SADDLE PAD (with squad logo)                                                         | \$59.50             |
| SINGLE WINE GLASSES (w logo)                                                         | \$17.00             |
| COTTON RUG navy and silver (size made to order)                                      | \$TBA (Under \$100) |
| WINE GLASSES X 2 AND OPENER WITH GIFT BOX                                            | \$39.00             |