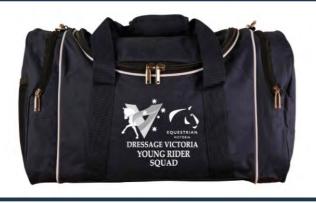

# DRESSAGE VICTORIA YOUNG RIDER SQUAD

| POLO SHORT SLEEVE (sublimation YR Logo) Childres 8-14 Ladies XS-L Mens S-2XL         | \$46.50             |
|--------------------------------------------------------------------------------------|---------------------|
| WARM UP /EXCERCISE JACKET (sublimation YR Logo) Childres 8-14 Ladies XS-XL Mens S-2) | XL \$55.00          |
| WATERPROOF PUFF JACKET (sublimation YR logo) Childres 8-14 Ladies XS-L Mens S-2XL    | \$99.95             |
| RATCATCHER SHIRT SHORT/S (sublimation YR Logo) Childres 8-14 Ladies XS-L Mens S-2XL  | \$48.00             |
| DRESS SHIRT PINSTIPE WHITE BLUE (w logo) Ladies 6 - 24                               | \$48.50             |
| DRESS SHIRT GINGHAM CHECK WHITE/BLUE (w logo) Ladies 6 - 24                          | \$45.00             |
| RIDING COMPRESSION TIGHTS WITH SILICONE (sublimation YR Logo) XS, M, L XL            | \$65.00             |
| SOFT SHELL WATER PROOF VEST (sublimation YR Logo) Childrens 8-14 Ladies XS - XL      | \$85.00             |
| CAP (military style or traditional) Navy/White                                       | \$17.00             |
| VISOR (navy w logo)                                                                  | \$15.50             |
| GEAR/CLOTHING BAG                                                                    | \$40.50             |
| SADDLE PAD (with squad logo)                                                         | \$59.50             |
| SINGLE WINE GLASSES (w logo)                                                         | \$17.00             |
| COTTON RUG navy and silver (size made to order)                                      | \$TBA (Under \$100) |
| WINE GLASSES X 2 AND OPENER WITH GIFT BOX                                            | \$39.00             |