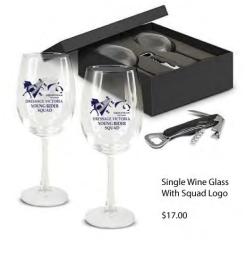

# DRESSAGE VICTORIA YOUNG RIDER SQUAD

| POLO SHORT SLEEVE (sublimation YR Logo) Childres 8-14 Ladies XS-L Mens S-2XL         | \$46.50             |
|--------------------------------------------------------------------------------------|---------------------|
| WARM UP /EXCERCISE JACKET (sublimation YR Logo) Childres 8-14 Ladies XS-XL Mens S-2) | XL \$55.00          |
| WATERPROOF PUFF JACKET (sublimation YR logo) Childres 8-14 Ladies XS-L Mens S-2XL    | \$99.95             |
| RATCATCHER SHIRT SHORT/S (sublimation YR Logo) Childres 8-14 Ladies XS-L Mens S-2XL  | \$48.00             |
| DRESS SHIRT PINSTIPE WHITE BLUE (w logo) Ladies 6 - 24                               | \$48.50             |
| DRESS SHIRT GINGHAM CHECK WHITE/BLUE (w logo) Ladies 6 - 24                          | \$45.00             |
| RIDING COMPRESSION TIGHTS WITH SILICONE (sublimation YR Logo) XS, M, L XL            | \$65.00             |
| SOFT SHELL WATER PROOF VEST (sublimation YR Logo) Childrens 8-14 Ladies XS - XL      | \$85.00             |
| CAP (military style or traditional) Navy/White                                       | \$17.00             |
| VISOR (navy w logo)                                                                  | \$15.50             |
| GEAR/CLOTHING BAG                                                                    | \$40.50             |
| SADDLE PAD (with squad logo)                                                         | \$59.50             |
| SINGLE WINE GLASSES (w logo)                                                         | \$17.00             |
| COTTON RUG navy and silver (size made to order)                                      | \$TBA (Under \$100) |
| WINE GLASSES X 2 AND OPENER WITH GIFT BOX                                            | \$39.00             |