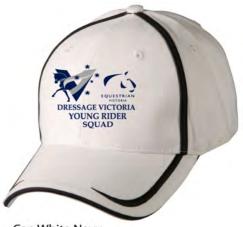

Soft Shell Vest

Navy with Silver Trim

Tailored Riding Fit.

\$85.00

**Riding Sport Tight** 

Navy inc logo sublumation around band, Compression support & Silicon Seat and leg.

\$65.00

Cap White Navy \$17.00

# DRESSAGE VICTORIA YOUNG RIDER SQUAD

| POLO SHORT SLEEVE (sublimation YR Logo) Childres 8-14 Ladies XS-L Mens S-2XL         | \$46.50             |
|--------------------------------------------------------------------------------------|---------------------|
| WARM UP /EXCERCISE JACKET (sublimation YR Logo) Childres 8-14 Ladies XS-XL Mens S-2) | XL \$55.00          |
| WATERPROOF PUFF JACKET (sublimation YR logo) Childres 8-14 Ladies XS-L Mens S-2XL    | \$99.95             |
| RATCATCHER SHIRT SHORT/S (sublimation YR Logo) Childres 8-14 Ladies XS-L Mens S-2XL  | \$48.00             |
| DRESS SHIRT PINSTIPE WHITE BLUE (w logo) Ladies 6 - 24                               | \$48.50             |
| DRESS SHIRT GINGHAM CHECK WHITE/BLUE (w logo) Ladies 6 - 24                          | \$45.00             |
| RIDING COMPRESSION TIGHTS WITH SILICONE (sublimation YR Logo) XS, M, L XL            | \$65.00             |
| SOFT SHELL WATER PROOF VEST (sublimation YR Logo) Childrens 8-14 Ladies XS - XL      | \$85.00             |
| CAP (military style or traditional) Navy/White                                       | \$17.00             |
| VISOR (navy w logo)                                                                  | \$15.50             |
| GEAR/CLOTHING BAG                                                                    | \$40.50             |
| SADDLE PAD (with squad logo)                                                         | \$59.50             |
| SINGLE WINE GLASSES (w logo)                                                         | \$17.00             |
| COTTON RUG navy and silver (size made to order)                                      | \$TBA (Under \$100) |
| WINE GLASSES X 2 AND OPENER WITH GIFT BOX                                            | \$39.00             |