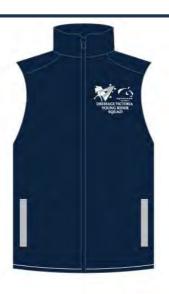

Soft Shell Vest

Navy with Silver Trim

Tailored Riding Fit.

\$85.00

**Riding Sport Tight** 

Navy inc logo sublumation around band, Compression support & Silicon Seat and leg.

\$65.00

Cap White Navy \$17.00

# DRESSAGE VICTORIA YOUNG RIDER SQUAD

| POLO SHORT SLEEVE (sublimation YR Logo) Childres 8-14 Ladies XS-L Mens S-2XL         | \$46.50             |
|--------------------------------------------------------------------------------------|---------------------|
| WARM UP /EXCERCISE JACKET (sublimation YR Logo) Childres 8-14 Ladies XS-XL Mens S-2) | XL \$55.00          |
| WATERPROOF PUFF JACKET (sublimation YR logo) Childres 8-14 Ladies XS-L Mens S-2XL    | \$99.95             |
| RATCATCHER SHIRT SHORT/S (sublimation YR Logo) Childres 8-14 Ladies XS-L Mens S-2XL  | \$48.00             |
| DRESS SHIRT PINSTIPE WHITE BLUE (w logo) Ladies 6 - 24                               | \$48.50             |
| DRESS SHIRT GINGHAM CHECK WHITE/BLUE (w logo) Ladies 6 - 24                          | \$45.00             |
| RIDING COMPRESSION TIGHTS WITH SILICONE (sublimation YR Logo) XS, M, L XL            | \$65.00             |
| SOFT SHELL WATER PROOF VEST (sublimation YR Logo) Childrens 8-14 Ladies XS - XL      | \$85.00             |
| CAP (military style or traditional) Navy/White                                       | \$17.00             |
| VISOR (navy w logo)                                                                  | \$15.50             |
| GEAR/CLOTHING BAG                                                                    | \$40.50             |
| SADDLE PAD (with squad logo)                                                         | \$59.50             |
| SINGLE WINE GLASSES (w logo)                                                         | \$17.00             |
| COTTON RUG navy and silver (size made to order)                                      | \$TBA (Under \$100) |
| WINE GLASSES X 2 AND OPENER WITH GIFT BOX                                            | \$39.00             |