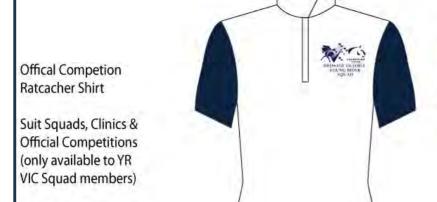

# DRESSAGE VICTORIA YOUNG RIDER SQUAD

| POLO SHORT SLEEVE (sublimation YR Logo) Childres 8-14 Ladies XS-L Mens S-2XL         | \$46.50             |
|--------------------------------------------------------------------------------------|---------------------|
| WARM UP /EXCERCISE JACKET (sublimation YR Logo) Childres 8-14 Ladies XS-XL Mens S-2) | XL \$55.00          |
| WATERPROOF PUFF JACKET (sublimation YR logo) Childres 8-14 Ladies XS-L Mens S-2XL    | \$99.95             |
| RATCATCHER SHIRT SHORT/S (sublimation YR Logo) Childres 8-14 Ladies XS-L Mens S-2XL  | \$48.00             |
| DRESS SHIRT PINSTIPE WHITE BLUE (w logo) Ladies 6 - 24                               | \$48.50             |
| DRESS SHIRT GINGHAM CHECK WHITE/BLUE (w logo) Ladies 6 - 24                          | \$45.00             |
| RIDING COMPRESSION TIGHTS WITH SILICONE (sublimation YR Logo) XS, M, L XL            | \$65.00             |
| SOFT SHELL WATER PROOF VEST (sublimation YR Logo) Childrens 8-14 Ladies XS - XL      | \$85.00             |
| CAP (military style or traditional) Navy/White                                       | \$17.00             |
| VISOR (navy w logo)                                                                  | \$15.50             |
| GEAR/CLOTHING BAG                                                                    | \$40.50             |
| SADDLE PAD (with squad logo)                                                         | \$59.50             |
| SINGLE WINE GLASSES (w logo)                                                         | \$17.00             |
| COTTON RUG navy and silver (size made to order)                                      | \$TBA (Under \$100) |
| WINE GLASSES X 2 AND OPENER WITH GIFT BOX                                            | \$39.00             |