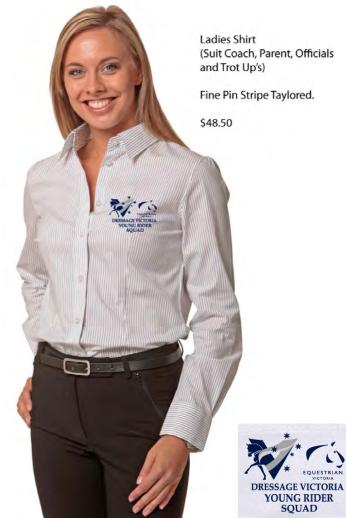

\$48.00

White with Navy trim

Front Left Chest Small

Ladies Shirt (Suit Coach, Parent, Officials

Fine Pin Stripe Taylored.

# DRESSAGE VICTORIA YOUNG RIDER SQUAD

| POLO SHORT SLEEVE (sublimation YR Logo) Childres 8-14 Ladies XS-L Mens S-2XL         | \$46.50             |
|--------------------------------------------------------------------------------------|---------------------|
| WARM UP /EXCERCISE JACKET (sublimation YR Logo) Childres 8-14 Ladies XS-XL Mens S-2) | XL \$55.00          |
| WATERPROOF PUFF JACKET (sublimation YR logo) Childres 8-14 Ladies XS-L Mens S-2XL    | \$99.95             |
| RATCATCHER SHIRT SHORT/S (sublimation YR Logo) Childres 8-14 Ladies XS-L Mens S-2XL  | \$48.00             |
| DRESS SHIRT PINSTIPE WHITE BLUE (w logo) Ladies 6 - 24                               | \$48.50             |
| DRESS SHIRT GINGHAM CHECK WHITE/BLUE (w logo) Ladies 6 - 24                          | \$45.00             |
| RIDING COMPRESSION TIGHTS WITH SILICONE (sublimation YR Logo) XS, M, L XL            | \$65.00             |
| SOFT SHELL WATER PROOF VEST (sublimation YR Logo) Childrens 8-14 Ladies XS - XL      | \$85.00             |
| CAP (military style or traditional) Navy/White                                       | \$17.00             |
| VISOR (navy w logo)                                                                  | \$15.50             |
| GEAR/CLOTHING BAG                                                                    | \$40.50             |
| SADDLE PAD (with squad logo)                                                         | \$59.50             |
| SINGLE WINE GLASSES (w logo)                                                         | \$17.00             |
| COTTON RUG navy and silver (size made to order)                                      | \$TBA (Under \$100) |
| WINE GLASSES X 2 AND OPENER WITH GIFT BOX                                            | \$39.00             |