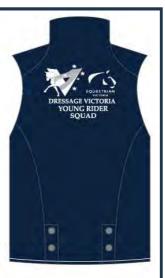

Soft Shell Vest

Navy with Silver Trim

Tailored Riding Fit.

\$85.00

**Riding Sport Tight** 

Navy inc logo sublumation around band, Compression support & Silicon Seat and leg.

\$65.00

Cap White Navy \$17.00