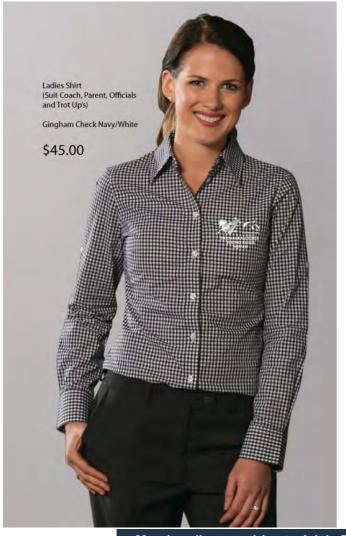

\$48.00

White with Navy trim

Front Left Chest Small

Ladies Shirt (Suit Coach, Parent, Officials

Fine Pin Stripe Taylored.

# DRESSAGE VICTORIA YOUNG RIDER SQUAD

| POLO SHORT SLEEVE (sublimation YR Logo) Childres 8-14 Ladies XS-L Mens S-2XL         | \$46.50             |
|--------------------------------------------------------------------------------------|---------------------|
| WARM UP /EXCERCISE JACKET (sublimation YR Logo) Childres 8-14 Ladies XS-XL Mens S-2) | XL \$55.00          |
| WATERPROOF PUFF JACKET (sublimation YR logo) Childres 8-14 Ladies XS-L Mens S-2XL    | \$99.95             |
| RATCATCHER SHIRT SHORT/S (sublimation YR Logo) Childres 8-14 Ladies XS-L Mens S-2XL  | \$48.00             |
| DRESS SHIRT PINSTIPE WHITE BLUE (w logo) Ladies 6 - 24                               | \$48.50             |
| DRESS SHIRT GINGHAM CHECK WHITE/BLUE (w logo) Ladies 6 - 24                          | \$45.00             |
| RIDING COMPRESSION TIGHTS WITH SILICONE (sublimation YR Logo) XS, M, L XL            | \$65.00             |
| SOFT SHELL WATER PROOF VEST (sublimation YR Logo) Childrens 8-14 Ladies XS - XL      | \$85.00             |
| CAP (military style or traditional) Navy/White                                       | \$17.00             |
| VISOR (navy w logo)                                                                  | \$15.50             |
| GEAR/CLOTHING BAG                                                                    | \$40.50             |
| SADDLE PAD (with squad logo)                                                         | \$59.50             |
| SINGLE WINE GLASSES (w logo)                                                         | \$17.00             |
| COTTON RUG navy and silver (size made to order)                                      | \$TBA (Under \$100) |
| WINE GLASSES X 2 AND OPENER WITH GIFT BOX                                            | \$39.00             |