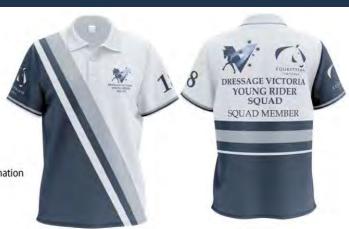

#### **SQUAD UNIFORMS & MERCHANDISE**

Great range for riders, parents and supporters.

Show your true colours!

Support your Dressage Squad

> Fantastic Christmas Presents

Special 2017-2018 Starter Kit \$169

Polo Warm up Jacket Saddle Pad Free Cap Squad Member & Squad Supporter Polo

Available in Member or Supporter optiion.

Childrens, Ladies & Mens (please order a size larger as they are a small cut.

White & Navy inc logo sublumation

\$46.50

SQUAD MEMBER

18

Check the Special Starter Kit

2017-18 STARTER KIT: \$169.00 POLO SHORT SLEEVE WARM UP JACKET SADDLE PAD FREE CAP

nb. we advise witht he polos, warm up jacket, ratcatcher to order up a size as sizing is on the smaller side.