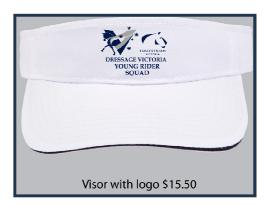

# DRESSAGE VICTORIA YOUNG RIDER SQUAD

| POLO SHORT SLEEVE (sublimation YR Logo) Childres 8-14 Ladies XS-L Mens S-2XL         | \$46.50             |
|--------------------------------------------------------------------------------------|---------------------|
| WARM UP /EXCERCISE JACKET (sublimation YR Logo) Childres 8-14 Ladies XS-XL Mens S-2) | XL \$55.00          |
| WATERPROOF PUFF JACKET (sublimation YR logo) Childres 8-14 Ladies XS-L Mens S-2XL    | \$99.95             |
| RATCATCHER SHIRT SHORT/S (sublimation YR Logo) Childres 8-14 Ladies XS-L Mens S-2XL  | \$48.00             |
| DRESS SHIRT PINSTIPE WHITE BLUE (w logo) Ladies 6 - 24                               | \$48.50             |
| DRESS SHIRT GINGHAM CHECK WHITE/BLUE (w logo) Ladies 6 - 24                          | \$45.00             |
| RIDING COMPRESSION TIGHTS WITH SILICONE (sublimation YR Logo) XS, M, L XL            | \$65.00             |
| SOFT SHELL WATER PROOF VEST (sublimation YR Logo) Childrens 8-14 Ladies XS - XL      | \$85.00             |
| CAP (military style or traditional) Navy/White                                       | \$17.00             |
| VISOR (navy w logo)                                                                  | \$15.50             |
| GEAR/CLOTHING BAG                                                                    | \$40.50             |
| SADDLE PAD (with squad logo)                                                         | \$59.50             |
| SINGLE WINE GLASSES (w logo)                                                         | \$17.00             |
| COTTON RUG navy and silver (size made to order)                                      | \$TBA (Under \$100) |
| WINE GLASSES X 2 AND OPENER WITH GIFT BOX                                            | \$39.00             |