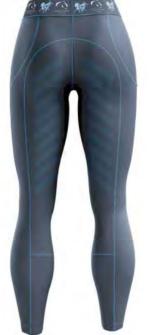

Soft Shell Vest

Navy with Silver Trim

Tailored Riding Fit.

\$85.00

**Riding Sport Tight** 

Navy inc logo sublumation around band, Compression support & Silicon Seat and leg.

\$65.00

Cap White Navy \$17.00

# DRESSAGE VICTORIA YOUNG RIDER SQUAD

| POLO SHORT SLEEVE (sublimation YR Logo) Childres 8-14 Ladies XS-L Mens S-2XL         | \$46.50             |
|--------------------------------------------------------------------------------------|---------------------|
| WARM UP /EXCERCISE JACKET (sublimation YR Logo) Childres 8-14 Ladies XS-XL Mens S-2) | XL \$55.00          |
| WATERPROOF PUFF JACKET (sublimation YR logo) Childres 8-14 Ladies XS-L Mens S-2XL    | \$99.95             |
| RATCATCHER SHIRT SHORT/S (sublimation YR Logo) Childres 8-14 Ladies XS-L Mens S-2XL  | \$48.00             |
| DRESS SHIRT PINSTIPE WHITE BLUE (w logo) Ladies 6 - 24                               | \$48.50             |
| DRESS SHIRT GINGHAM CHECK WHITE/BLUE (w logo) Ladies 6 - 24                          | \$45.00             |
| RIDING COMPRESSION TIGHTS WITH SILICONE (sublimation YR Logo) XS, M, L XL            | \$65.00             |
| SOFT SHELL WATER PROOF VEST (sublimation YR Logo) Childrens 8-14 Ladies XS - XL      | \$85.00             |
| CAP (military style or traditional) Navy/White                                       | \$17.00             |
| VISOR (navy w logo)                                                                  | \$15.50             |
| GEAR/CLOTHING BAG                                                                    | \$40.50             |
| SADDLE PAD (with squad logo)                                                         | \$59.50             |
| SINGLE WINE GLASSES (w logo)                                                         | \$17.00             |
| COTTON RUG navy and silver (size made to order)                                      | \$TBA (Under \$100) |
| WINE GLASSES X 2 AND OPENER WITH GIFT BOX                                            | \$39.00             |