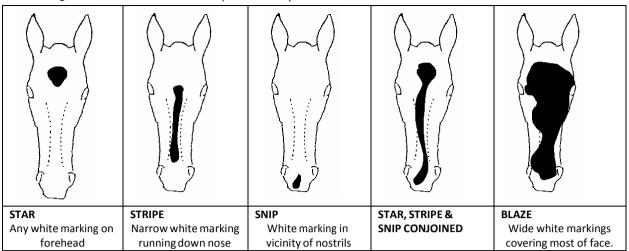

#### White Leg Markings

EA Staff need to be very specific as to the location of white markings on the legs when describing them on the database. However, as there is limited spaces available in the database fields, abbreviations sometimes need to be used. Refer to the below guide as to standard practice.

NEAR FORE = N/F OFF FORE = O/F NEAR HIND = N/H OFF HIND = O/H
CORONET=C/NET PASTERN = P/TERN FETLOCK = F/LOCK CANNON =

CORONET=C/NET PASTERN = P/TERN FETLOCK = F/LOCK
C/NON KNEE = KNEE HOCK=HOCK CONJOINED = CONJ

White leg markings must be shown as they appear when viewed from both sides of the horse. If a white marking extends right around the leg so as to be visible from both sides it must be drawn on both near side and off side diagrams.

Here is an example of how you would describe the white markings and a scar on the diagram at the left.

**NEARFORE**: White to fetlock, extending higher behind to cannon

**NEAR HIND** White to pastern

OFF HIND: Scar above hock on inside of leg