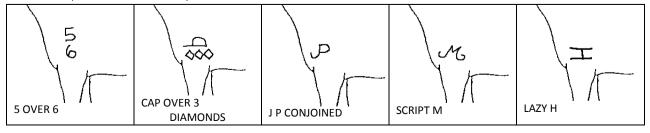

#### Brands

Note: All new Registrations from July 1 2008 must have a microchip implant before it can be accepted.

Branding (OPTIONAL except in WA)) can either be freeze brand or hot brand and need only be on one side of the horse. It does not matter what the brand is. Brands are drawn onto the diagrams of the registration certificate as well as recorded in words. Some common description of brands use the words:

**Conjoined**= when two characters are touching **Over**= when one character sits over the other **Script**= used to describe a cursive or fancy letter **Lazy**= when a letter or number is on its side Running= used to describe a character that's slightly on its side (like *italic* text)

Here are some examples of brands and how you would describe them in words.