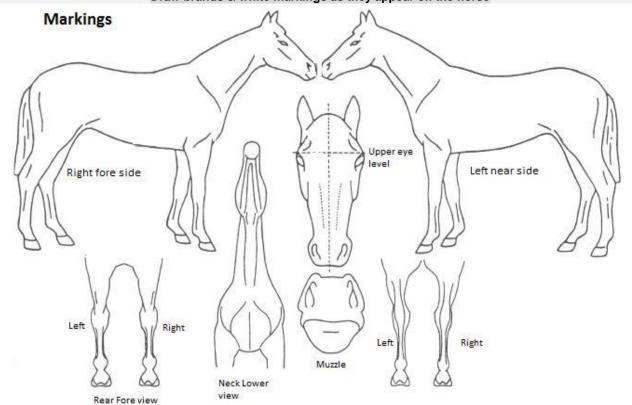

White Head Markings: Here are some common examples and how you would describe them.