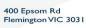

### Draw brands & white markings as they appear on the horse

#### **Markings**

White markings, whorls and scars are the only markings to be recorded on EA registration certificates (plus brands/microchip details). Black markings i.e. the black legs of a bay horse do not count as identifying markings.

#### White Leg Markings

EA Staff need to be very specific as to the location of white markings on the legs when describing them on the database. However, as there is limited spaces available in the database fields, abbreviations sometimes need to be used. Refer to the below guide as to standard practice.

White leg markings must be shown as they appear when viewed from both sides of the horse. If a white marking extends right around the leg so as to be visible from both sides it must be drawn on both near side and off side diagrams.

Here is an example of how you would describe the white markings and a scar on the diagram at the left.

**NEARFORE**: White to fetlock, extending higher behind to cannon

**NEAR HIND** White to pastern

OFF HIND: Scar above hock on inside of leg