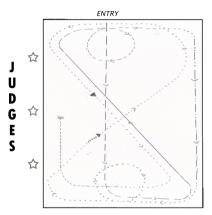

## 2014 EA Australasian Show Horse and Rider Championships

Intermediate Rider 13-15 Years Workout

Enter at rising trot.

Turn left and change rein across the diagonal with lengthened strides (sitting or rising).

At the entry point circle right 15m. sitting trot.

Before the next corner canter right and lengthen the stride along the long side. From the centre of the next short side, circle 15m. right in canter.

Turn right at the next corner across the diagonal.

Make a simple change through 10m. Walk near the centre.

Continue on the left rein and change across the diagonal with an optional change in the centre.

Turn right and at the centre of the short side sitting trot, turn right and halt parallel to the judges.