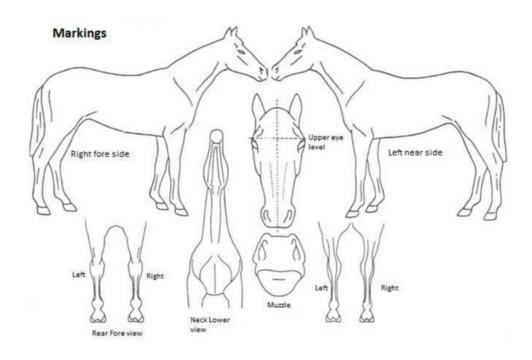

## **SWORN STATEMENT**

**TRANSFER WITHOUT PAPERS** 

IF THE ORIGINAL CERTIFICATE HAS BEEN LOST / DESTROYED

ABN: 80 362 146 367

| Name Allotted:      |           |          | Registration No:                      |        |                                       |
|---------------------|-----------|----------|---------------------------------------|--------|---------------------------------------|
| Colour:             | Breed:    |          | Foaling Date                          | e:     | Estimated Height:                     |
| Please Circle: Mare | e Gelding | Stallion |                                       |        |                                       |
| Microchip No:       |           | Sire:    | re: Dam:                              |        | :                                     |
|                     |           |          |                                       |        |                                       |
|                     |           | •        | scribe fully below<br>HIS SHOULD BE S |        | ne Diagrams)<br>NSIDE OR OUTSIDE ONLY |
| Head                |           |          | Off Hind                              |        |                                       |
| Near Fore           |           |          | Other Scars                           | /Marks |                                       |
| Off Fore            |           |          | Brand Near                            | Side   |                                       |
| Near Hind           |           |          | Brand Off Si                          | ide    |                                       |

Draw White Markings & Brands on both diagrams as they appear on the horse (with Black or Blue Ink)

Position of scars mark with an X. Whorls to be marked with an O