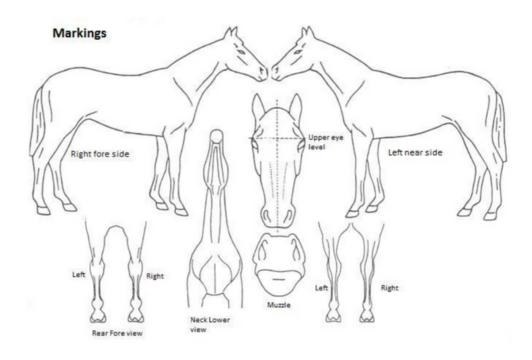

## **SWORN STATEMENT**

**TRANSFER WITHOUT PAPERS** 

IF THE ORIGINAL CERTIFICATE HAS BEEN LOST / DESTROYED

ABN: 80 362 146 367

| Name Allotted:       |                  | Registration                                                       | Registration No:  |  |
|----------------------|------------------|--------------------------------------------------------------------|-------------------|--|
| Colour:              | Breed:           | Foaling Date:                                                      | Estimated Height: |  |
| Please Circle : Mare | Gelding Stallion |                                                                    |                   |  |
| Microchip No:        | Sire:            | D                                                                  | Dam:              |  |
| ·                    |                  |                                                                    |                   |  |
|                      |                  | 6: (Describe fully below and fill in<br>EG THIS SHOULD BE STATED - |                   |  |
| Head                 |                  | Off Hind                                                           |                   |  |
| Near Fore            |                  | Other Scars/Marks                                                  |                   |  |
| Off Fore             |                  | Brand Near Side                                                    |                   |  |
| Near Hind            |                  | Brand Off Side                                                     |                   |  |

Draw White Markings & Brands on both diagrams as they appear on the horse (with Black or Blue Ink)

Position of scars mark with an X. Whorls to be marked with an O